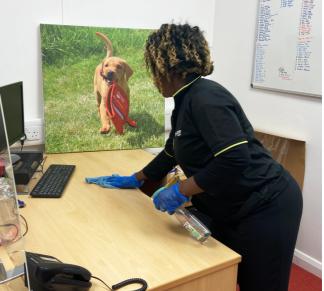

## SOLUTIONS

To ensure we provide Medical Detection Dogs with the best possible service, we deliver a structured and comprehensive daily & routine cleaning solution that works within their budget and maintains their high cleaning standards. All kitchens and washrooms are cleaned daily, and offices are split into five sections, each being cleaned one day per week.

We utilise specialised chemicals for this facility that are odourless to dogs, which are preapproved by Medical Detection Dogs.

Given the wonderful work the organisation does, it's critical that we always keep their building immaculate and hygienic for any guest or new dog arrivals.